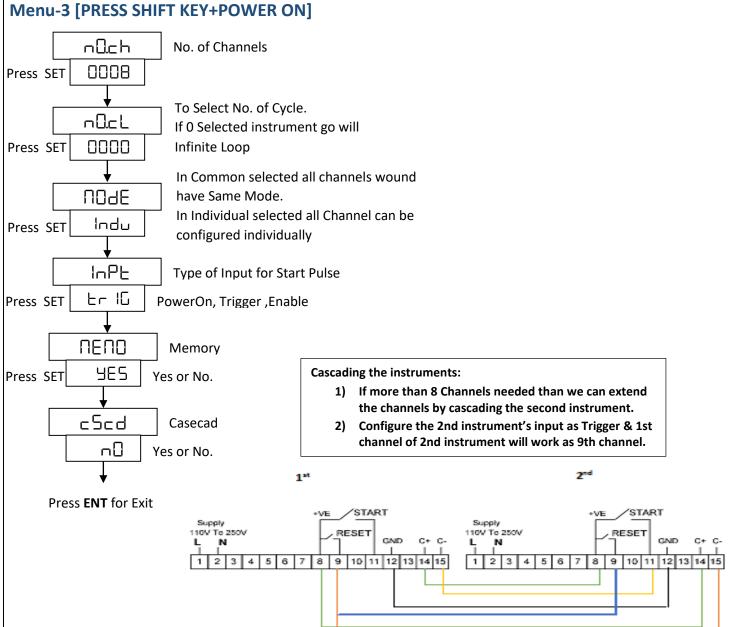

#### **Key Operations:**

- Press <u>SET</u> Key to enter in programming mode.
- Press <u>SET</u> Key to go to next parameter.
- Use <u>UP (↑) Or SHIFT (←)</u> Key to change value of parameter. [<u>SHIFT (←)</u> key to go to next digit for changing value of the digit & <u>UP (↑)</u> key increases value of individual digit.]