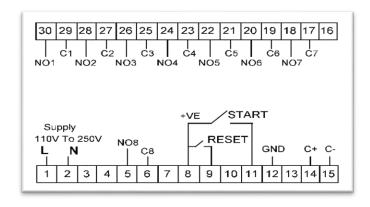

|             |                   |                             |
| Protection Level      | IP-65(Front side) AS per IS/IEC 60529:2001                            |             |                   |                             |
| Operating Temperature |                                                                       | 0°C To 55°C | Relative Humidity | Up to 95% RH Non Condensing |

#### **Key Operations:**

- Press <u>SET</u> Key to enter in programming mode.
- Press <u>SET</u> Key to go to next parameter.
- Use <u>UP (↑) Or SHIFT (←)</u> Key to change value of parameter. [<u>SHIFT (←)</u> key to go to next digit for changing value of the digit & <u>UP (↑)</u> key increases value of individual digit.]

### Menu-1 [PRESS SET KEY]



## **Connection Diagram:**