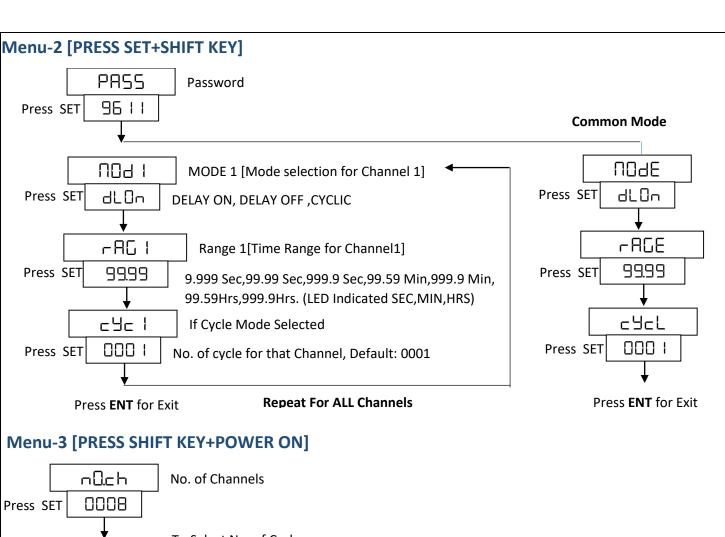

#### **Key Operations:**

- Press <u>SET</u> Key to enter in programming mode.
- Press <u>SET</u> Key to go to next parameter.
- Use <u>UP (↑) Or SHIFT (←)</u> Key to change value of parameter. [<u>SHIFT (←)</u> key to go to next digit for changing value of the digit & <u>UP (↑)</u> key increases value of individual digit.]