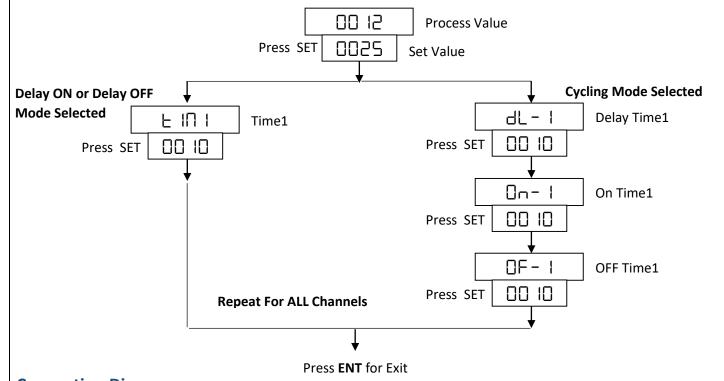

50 / 60 Hz, Approx. 4VA                               |             |                   |                             |
| Protection Level      | IP-65(Front side) AS per IS/IEC 60529:2001                            |             |                   |                             |
| Operating Temperature |                                                                       | 0°C To 55°C | Relative Humidity | Up to 95% RH Non Condensing |

#### **Key Operations:**

- Press <u>SET</u> Key to enter in programming mode.
- Press <u>SET</u> Key to go to next parameter.
- Use <u>UP (↑) Or SHIFT (←)</u> Key to change value of parameter. [<u>SHIFT (←)</u> key to go to next digit for changing value of the digit & <u>UP (↑)</u> key increases value of individual digit.]

### Menu-1 [PRESS SET KEY]



## **Connection Diagram:**