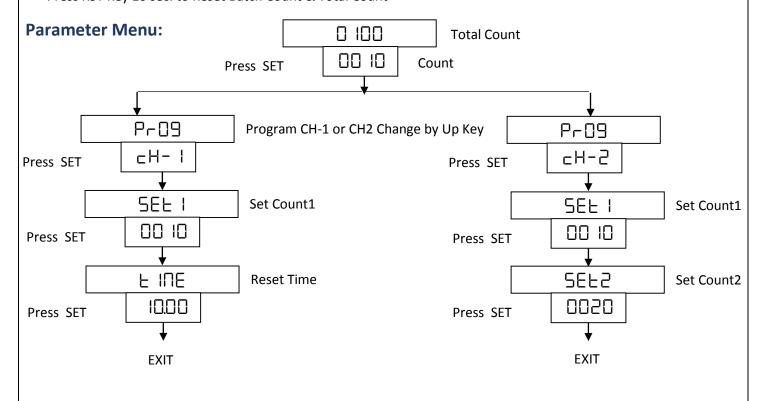

#### Working:

#### CH-1

- When set Count reach at set value, Relay will ON.
- Relay will stay on up to Relay Time. After completion of Relay Time, Relay will OFF.
- If Relay Time is set to ZERO then Instrument working in manual mode and user need to press Reset key Relay OFF.

#### CH-2

- Set Count 1: Advance setting for batch Count.
- Set Count 2: Batch setting.
- when set count Reaches The set count 1, relay will be on, and when it reaches to set count 2, relay will be off & Batch count will be zero.
- Always set the value of Set 1 less then Set 2.

## **Key Operations:**

- Press SET Key to enter in programming mode.
- Press SET Key to go to next parameter.
- Use SHIFT (←)Or UP(↑) key to change value of parameter.
- Press RST Key 3 sec. to Reset Batch Count./ Use SHIFT (←) to See Batch Count
- Press RST Key 10 sec. to Reset Batch Count & Total Count